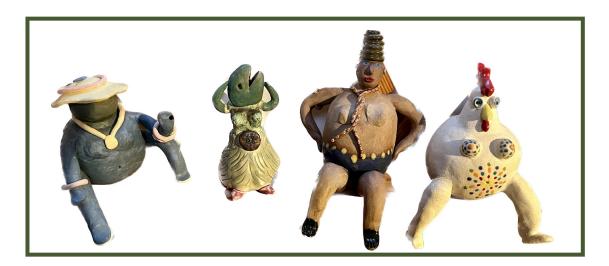

## **Bring your imagination!**

Join Janice Gaines-Ehlen in creating whimsical figures, people, animals or imaginary creatures in clay.

## Whimsical Clay Creatures with Janice Gaines-Ehlen

Wednesdays:
April 12, 19 & 26 | 1:00-4:00pm
Register at hoffmanarts.org

**April 12** - Explore the craft of hand building clay to create several creatures of your choosing