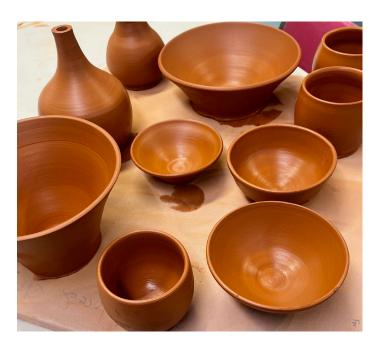

This 5-week class will help you reach the next level in your wheel throwing. Along with perfecting your centering, you will explore a variety of shapes, including bowls and other unique forms, and practice the art of trimming to make your pieces shine.