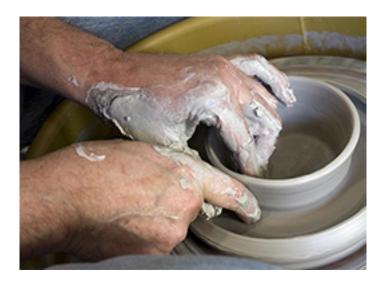

## CLAY WORKSHOP Series

Beyond Beginner
Wheel Class Series
with

Janice Gaines-Ehlen
March 22 – April 26
2 – 5 p.m
(no class on April 19)

Register at hoffmanarts.org

**Pre-requisites:** Completion of a basic wheel course or equivalent. Participants must be able to center and throw vessels like a cylinder.

This 5-week class will help you reach the next level in your wheel throwing. Along with perfecting your centering, you will explore a variety of shapes, including bowls and other unique forms, and practice the art of trimming to make your pieces shine.